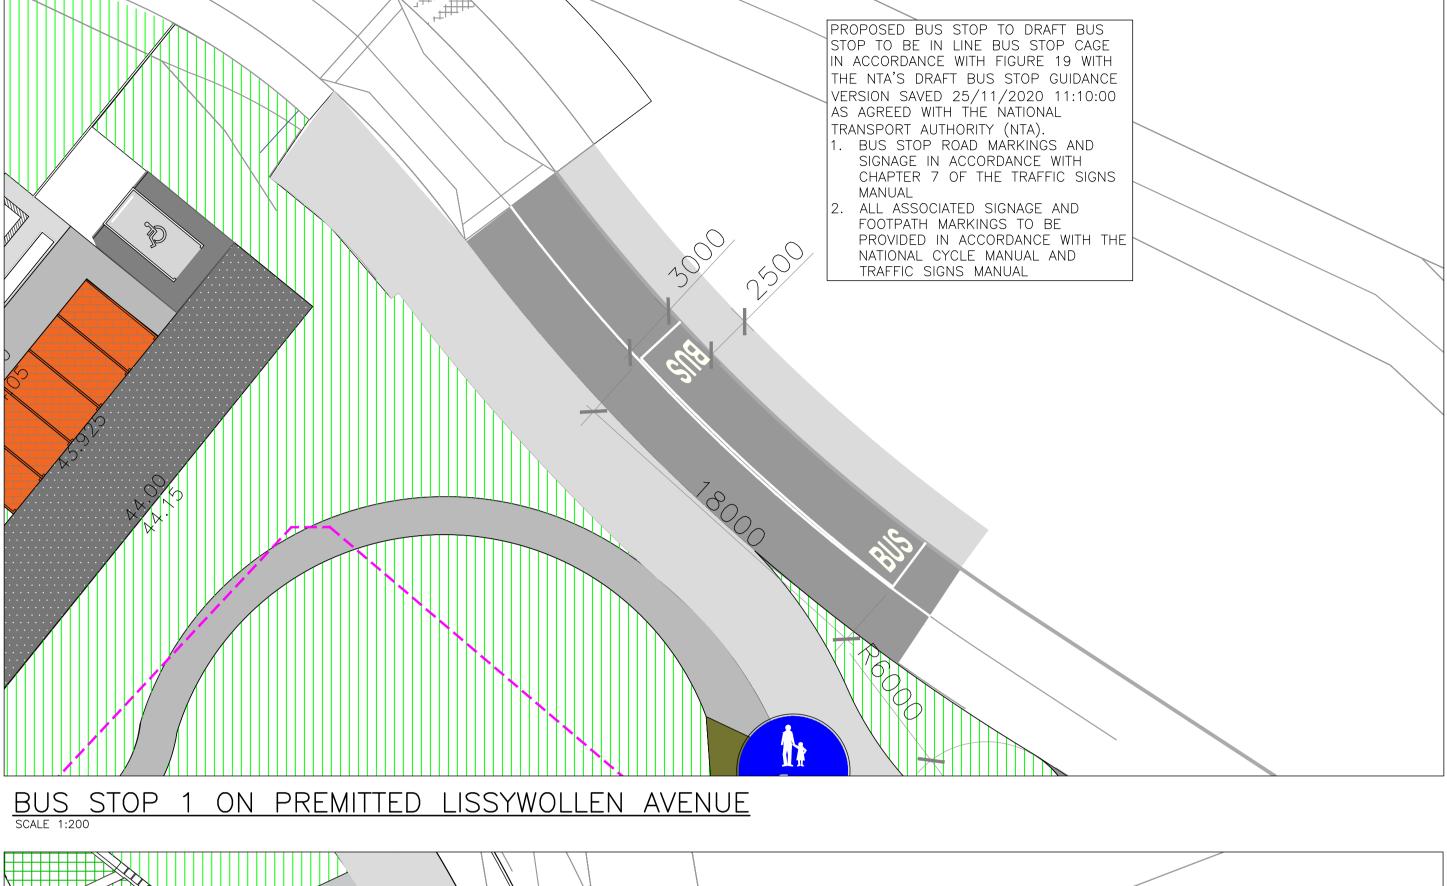

| CLIENT:  | AVENIR HOMES LTD.                                                                                      |           |             |      |  |  |  |
|----------|--------------------------------------------------------------------------------------------------------|-----------|-------------|------|--|--|--|
| PROJECT: | THE GREEN QUARTER SHD AT CARTRONTROY, KILNAFADDOGE AND LISSYWOLLEN (TOWNLANDS), ATHLONE, CO. WESTMEATH |           |             |      |  |  |  |
| TITLE:   | PROPOSED BUS STOPS AND RAISED ISLAND @ STUDENT ENTRANCE                                                |           |             |      |  |  |  |
| DRAWN:   | CHECKED:                                                                                               | APPROVED: | JOB NO:     | REV: |  |  |  |
| SG       | MH                                                                                                     | МН        | 211_035     | P01  |  |  |  |
| DATE:    | SCALE:                                                                                                 |           | DRAWING NO: | . 51 |  |  |  |