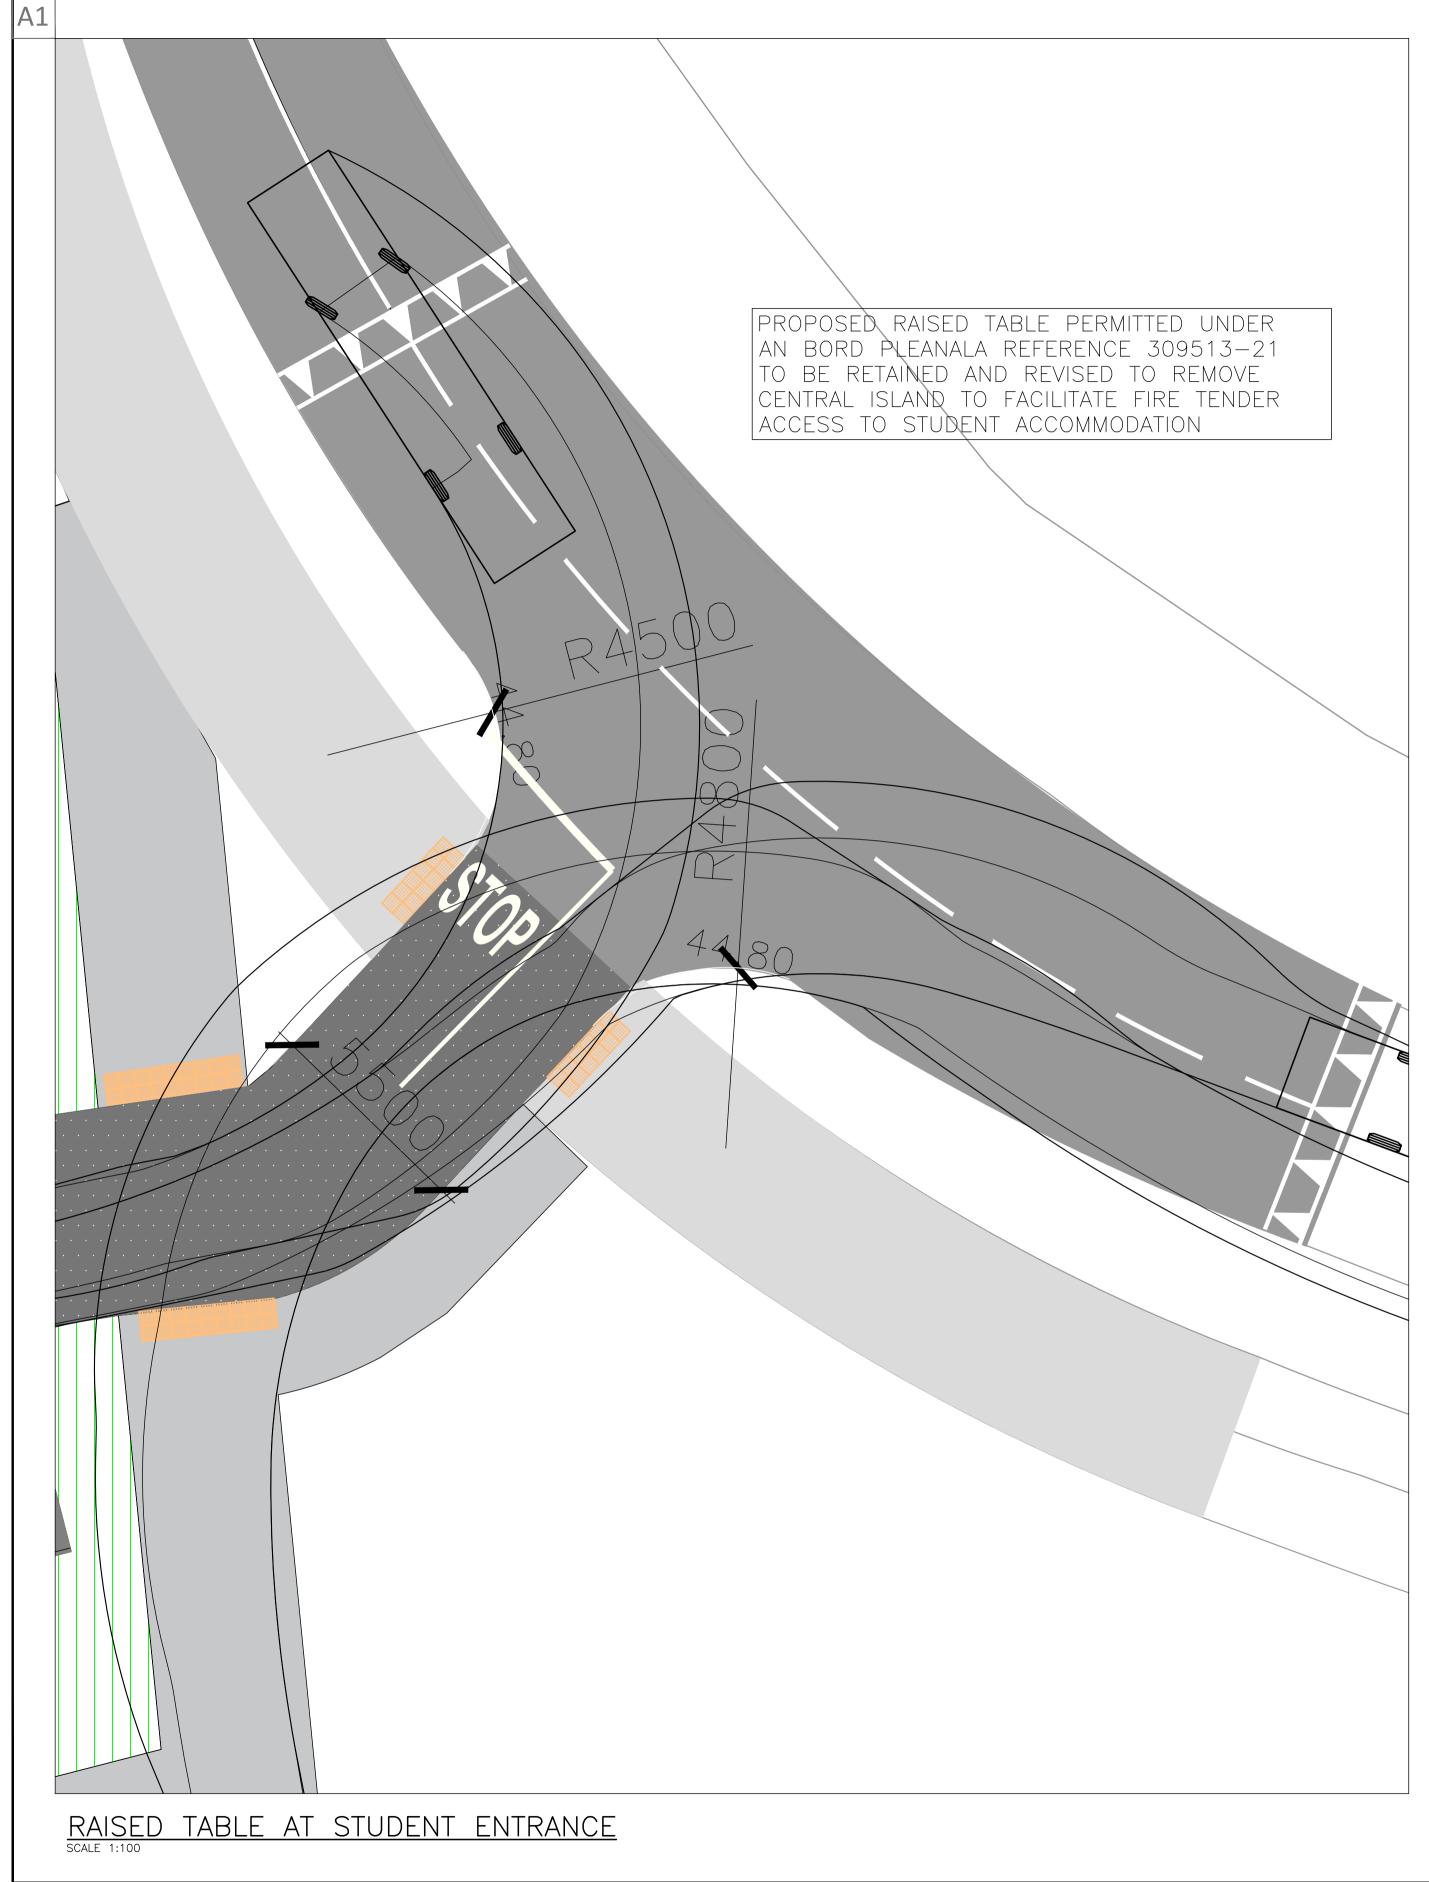

| CLIENT:  | AVENIR HOMES LTD.                                                                                      |           |             |      |  |  |  |
|----------|--------------------------------------------------------------------------------------------------------|-----------|-------------|------|--|--|--|
| PROJECT: | THE GREEN QUARTER SHD AT CARTRONTROY, KILNAFADDOGE AND LISSYWOLLEN (TOWNLANDS), ATHLONE, CO. WESTMEATH |           |             |      |  |  |  |
| TITLE:   | PROPOSED BUS STOPS AND RAISED ISLAND @ STUDENT ENTRANCE                                                |           |             |      |  |  |  |
| DRAWN:   | CHECKED:                                                                                               | APPROVED: | JOB NO:     | REV: |  |  |  |
| SG       | MH                                                                                                     | МН        | 211_035     | P01  |  |  |  |
| DATE:    | SCALE:                                                                                                 |           | DRAWING NO: | . 51 |  |  |  |