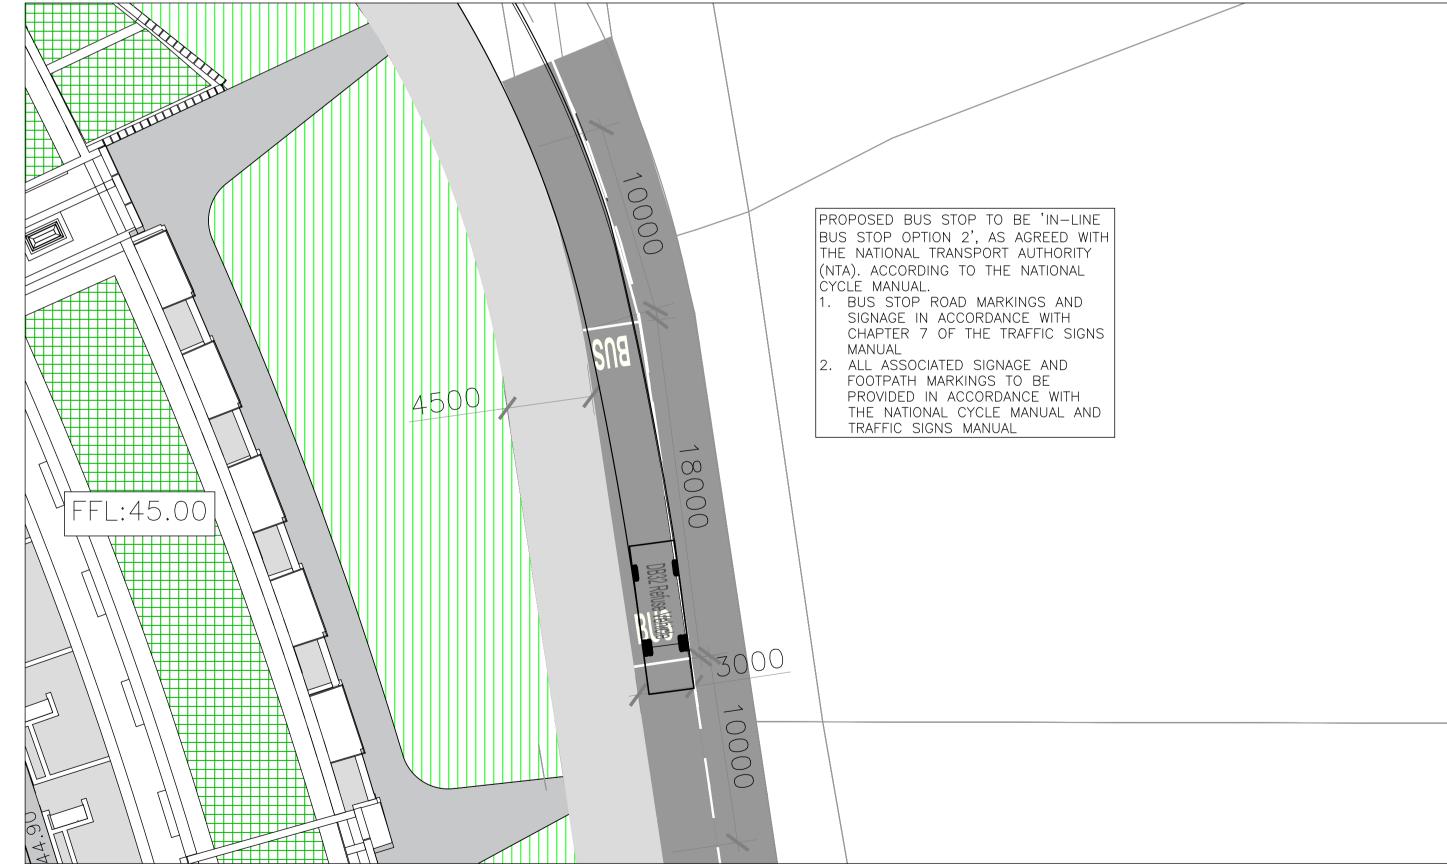

BUS STOP 2 ON PREMITTED LISSYWOLLEN AVENUE

28/07/2021

1:100

| CLIENT:  | AVENIR HOMES LTD.                                                                                      |           |             |      |  |  |  |
|----------|--------------------------------------------------------------------------------------------------------|-----------|-------------|------|--|--|--|
| PROJECT: | THE GREEN QUARTER SHD AT CARTRONTROY, KILNAFADDOGE AND LISSYWOLLEN (TOWNLANDS), ATHLONE, CO. WESTMEATH |           |             |      |  |  |  |
| TITLE:   | PROPOSED BUS STOPS AND RAISED ISLAND @ STUDENT ENTRANCE                                                |           |             |      |  |  |  |
| DRAWN:   | CHECKED:                                                                                               | APPROVED: | JOB NO:     | REV: |  |  |  |
| SG       | MH                                                                                                     | МН        | 211_035     | P01  |  |  |  |
| DATE:    | SCALE:                                                                                                 |           | DRAWING NO: | . 51 |  |  |  |